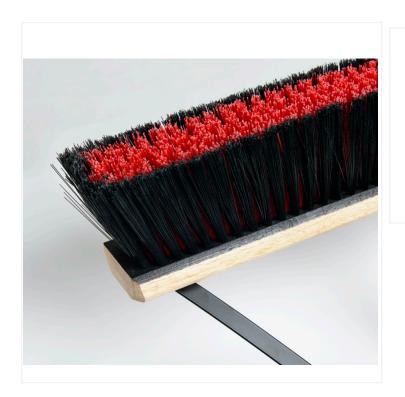

## Side-Clip Medium Stiff Push Broom with Handle - 24 Inch

For easy storage and all-purpose cleaning, opt for the Side Clipped Push Broom with medium stiff bristles.

This Side Clipped Medium Stiff Push Broom comes in a convenient packaging and can easily be stored or transported. Featuring medium stiff bristles, it sweeps debris ranging from fine dust particles on smooth surfaces to coarse gravel and dust on rough surfaces. This push broom can be used indoor and outdoor, and in wet or dry environments. It is equipped with a sturdy 18" metal handle that can be clipped sideways on the broom head. Also available with <u>tampico bristles</u>, <u>coarse bristles</u> and <u>soft bristles</u>.

## **Side Clipped Medium Stiff Push Broom - Product Features**

Medium stiff bristles

- Sturdy metal handle
- Large broom head to reduce labour
- Can be used indoor and outdoor
- Space saving for easy storage