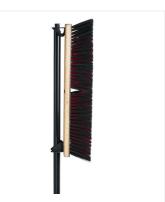

## Side-Clip Medium Stiff Push Broom with Handle - 24 Inch

For easy storage and all-purpose cleaning, opt for the Side Clipped Push Broom with medium stiff bristles.

This Side Clipped Medium Stiff Push Broom comes in a convenient packaging and can easily be stored or transported. Featuring medium stiff bristles, it sweeps debris ranging from fine dust particles on smooth surfaces to coarse gravel and dust on rough surfaces. This push broom can be used indoor and outdoor, and in wet or dry environments. It is equipped with a sturdy 18" metal handle that can be clipped sideways on the broom head. Also available with <u>tampico bristles</u>, <u>coarse bristles</u> and <u>soft bristles</u>.

## **Side Clipped Medium Stiff Push Broom - Product Features**

Medium stiff bristles

- Sturdy metal handle
- Large broom head to reduce labour
- Can be used indoor and outdoor
- Space saving for easy storage