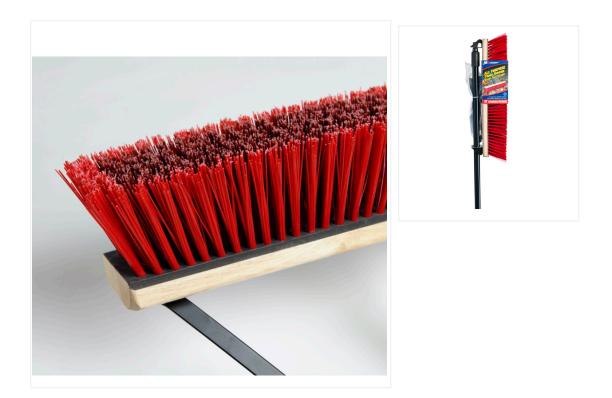

# Side Clipped Garage Push Broom with Handle - 24 Inch

## For heavy-duty cleaning and easy storage, opt for the Side Clipped Garage Push Broom with coarse bristles.

This Side Clipped Garage Push Broom with Handle comes in a convenient packaging and can easily be stored or transported. Featuring coarse bristles, it sweeps debris ranging from fine dust particles on smooth surfaces to gravel and dust on rough surfaces. This push broom can be used indoor and outdoor, and in wet or dry environments. It is equipped with a sturdy metal handle that can be clipped sideways on the broom head. The perfect cleaning tool for garages and warehouses. Also available with medium stiff bristles, Tampico bristles and soft bristles.

#### Side Clipped Garage Push Broom with Handle - Product Features

- Durable, coarse bristles
- Sturdy metal handle
- Large broom head to reduce labour
- Can be used indoor and outdoor
- Space saving for easy storage