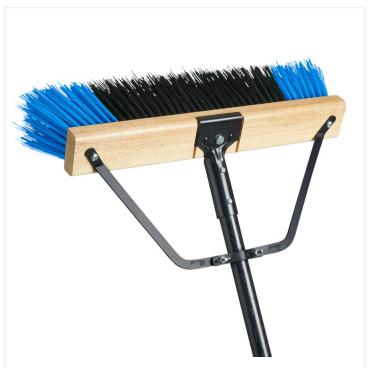

## Ryno Stiff Push Broom - Blue - 18 Inch

The RYNO Stiff Push Broom in blue is durable and perfect for heavy-duty applications. Use it to sweep tough soils on the roughest surfaces in wet or dry conditions.

Featuring heavy-duty PVC bristles, a metal brace and a sturdy handle, the RYNO Stiff Push Broom in Blue is all about durability and performance. It is resistant to most solvents, fungus, bacteria growth and provides tough scrubbing. Ideal for extensive outdoor sweeping or indoor maintenance in garages, shops and warehouses. Also available in different colours (<u>red</u> and <u>green</u>) or with <u>medium</u> or <u>soft</u> bristles.

## **Product Features**

- Made with stiff PVC bristles
- Broom brace for extra strength
- Metal handle
- Can be used as part of a colour coding system
- Can be used indoor and outdoor
- Comes assembled