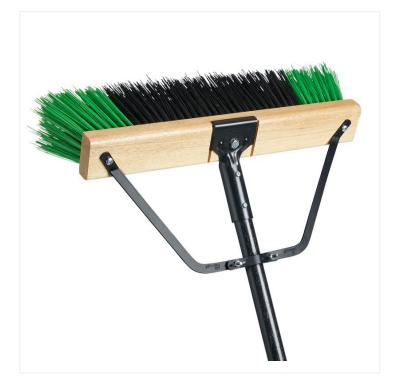

## Ryno Stiff Push Broom - Green - 18 Inch

The RYNO Stiff Push Broom in green is durable and perfect for heavy-duty applications. Use it to sweep tough soils on the roughest surfaces in wet or dry conditions.

RYNO Stiff Push Broom in Green features heavy-duty PVC bristles, a metal brace and a sturdy handle. This broom is all about durability and performance. It is resistant to most solvents, fungus, bacteria growth and provides tough scrubbing. Ideal for extensive outdoor sweeping or indoor maintenance in garages, shops and warehouses. Also available in different colours (<u>blue</u> and <u>red</u>) or with <u>extra stiff</u>, <u>medium</u> or <u>soft</u> bristles.

**Product Features** 

- Made with stiff PVC bristles
- Broom brace for extra strength
- Metal handle
- Can be used as part of a colour coding system
- Can be used indoor and outdoor
- Comes assembled