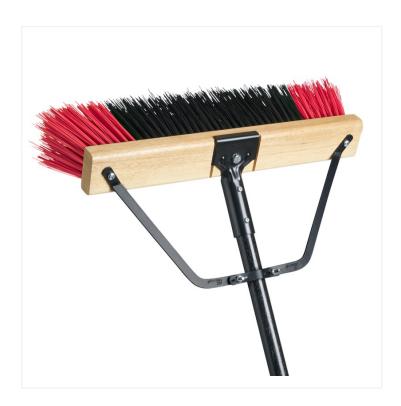

## Ryno Stiff Push Broom - Red - 18 Inch

The RYNO Stiff Push Broom in red is durable and perfect for heavy-duty applications. Use it to sweep tough soils on the roughest surfaces in wet or dry conditions.

Featuring heavy-duty PVC bristles, a metal brace and a sturdy handle, the RYNO Stiff Push Broom in Red is all about durability and performance. It is resistant to most solvents, fungus, bacteria growth and provides tough scrubbing. Ideal for extensive outdoor sweeping or indoor maintenance in garages, shops and warehouses. Also available in different colours (<u>blue</u> and <u>green</u>) or with <u>medium</u> or <u>soft</u> bristles.

## **Product Features**

- Made with stiff PVC bristles
- Broom brace for extra strength
- Metal handle
- Can be used as part of a colour coding system
- Can be used indoor and outdoor
- Comes assembled