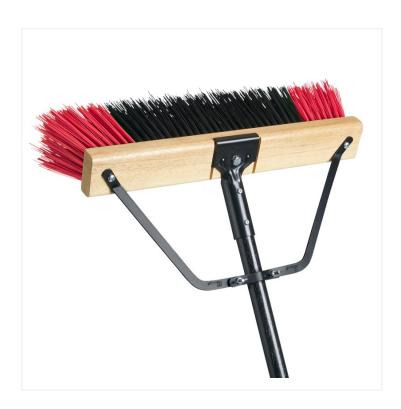

## Ryno Stiff Push Broom - Red - 36 Inch

The RYNO Stiff Push Broom in red is durable and perfect for heavy-duty applications. Use it to sweep tough soils on the roughest surfaces in wet or dry conditions.

Featuring heavy-duty PVC bristles, a metal brace and a sturdy handle, the RYNO Stiff Push Broom in Red is all about durability and performance. It is resistant to most solvents, fungus, bacteria growth and provides tough scrubbing. Ideal for extensive outdoor sweeping or indoor maintenance in garages, shops and warehouses. Also available in different colours (<u>blue</u> and <u>green</u>) or with <u>medium</u> or <u>soft</u> bristles.

## **Product Features**

- Made with stiff PVC bristles
- Broom brace for extra strength
- Metal handle
- Can be used as part of a colour coding system
- Can be used indoor and outdoor
- Comes assembled