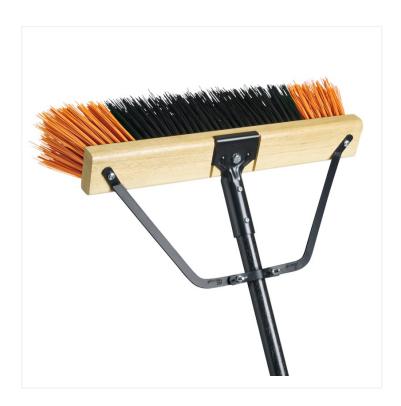

## Ryno Extra Stiff Push Broom - 18 Inch

The RYNO Extra Stiff Push Broom is designed for heavy-duty applications. You can use it on rough concrete and uneven surfaces.

Durable and sturdy, the RYNO Extra Stiff Push Broom is ideal for construction, landscaping, farming and industrial maintenance. Featuring long, heavy-duty PVC bristles, and a bolt-on brace for added strength, it can push heavier debris and works well on rough surfaces. Also available with <a href="mailto:stiff">stiff</a>, <a href="mailto:medium">medium</a> or <a href="mailto:stiff">soft</a> bristles.

## **RYNO Extra Stiff Push Broom - Product Features**

• Made with extra stiff PVC bristles

- Metal brace for extra strength
- Metal handle
- Ideal for heavier debris and rough surfaces
- · Comes assembled