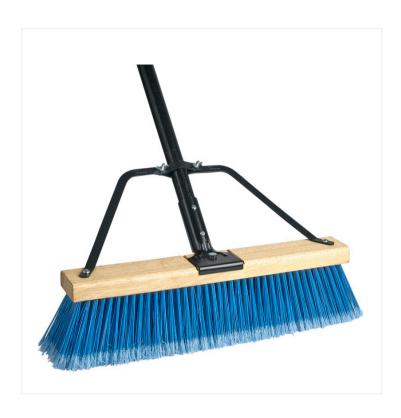

## Ryno Medium Push Broom - Blue - 18 Inch

The RYNO Medium Push Broom in blue is durable and perfect for commercial and industrial maintenance. Use it indoor or outdoor, in wet or dry conditions.

The RYNO Medium Push Broom in blue features long PVC bristles, a <u>metal brace</u> and a sturdy metal handle. This brrom is all about durability. Designed to perform in wet or dry conditions, it will not damage surfaces. Ideal for routine maintenance in commercial and industrial applications. Also available in <u>red</u>, or with <u>extra stiff</u>, <u>stiff</u> or <u>soft</u> bristles.

## **Product Features**

• Made with medium PVC bristles

- Metal brace for extra strength
- Metal
- Can be used indoor and outdoor
- · Comes assembled