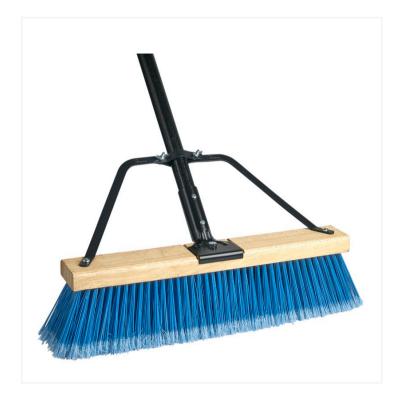

## Ryno Medium Push Broom - Blue - 24 Inch

The RYNO Medium Push Broom in blue is durable and perfect for commercial and industrial maintenance. Use it indoor or outdoor, in wet or dry conditions.

The RYNO Medium Push Broom in blue features long PVC bristles, a <u>metal brace</u> and a sturdy metal handle. This brrom is all about durability. Designed to perform in wet or dry conditions, it will not damage surfaces. Ideal for routine maintenance in commercial and industrial applications. Also available in <u>red</u>, or with <u>extra stiff</u>, <u>stiff</u> or <u>soft</u> bristles.

## **Product Features**

• Made with medium PVC bristles

- Metal brace for extra strength
- Metal
- Can be used indoor and outdoor
- Comes assembled