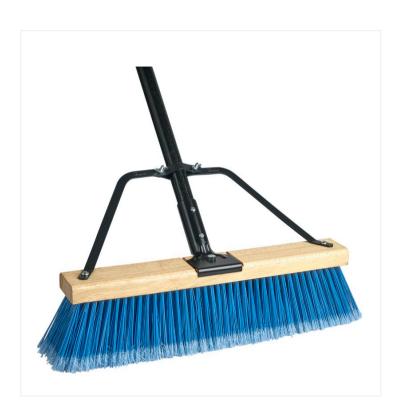

## Ryno Medium Push Broom - Blue - 36 Inch

The RYNO Medium Push Broom in blue is durable and perfect for commercial and industrial maintenance. Use it indoor or outdoor, in wet or dry conditions.

The RYNO Medium Push Broom in blue features long PVC bristles, a <u>metal brace</u> and a sturdy metal handle. This brrom is all about durability. Designed to perform in wet or dry conditions, it will not damage surfaces. Ideal for routine maintenance in commercial and industrial applications. Also available in <u>red</u>, or with <u>extra stiff</u>, <u>stiff</u> or <u>soft</u> bristles.

## **Product Features**

• Made with medium PVC bristles

- Metal brace for extra strength
- Metal
- Can be used indoor and outdoor
- · Comes assembled