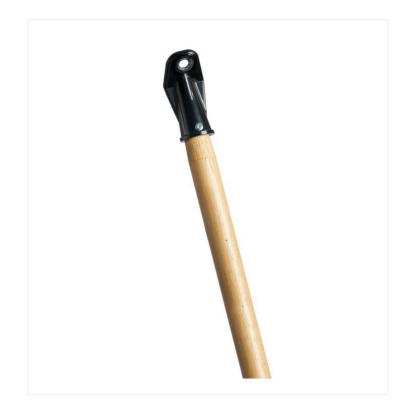

## 60" Bulldog Handle with Bracket

## The sturdy Bulldog 60" wood handle with metal connector bracket works with all Bulldog broom heads.

Featuring a long wood handle and a metal connector bracket, this duo is perfect to secure brooms and brushes in place for rough applications. You can pair the handle with our <u>Push Broom Braces</u> for maximum strength and durability. The Bulldog handle and connector could be used with a <u>Bulldog Round Wood Bolt-On Utility Scrub Brush</u> or any <u>Bulldog Push Broom Heads</u>. The Bulldog brooms feature soft, medium and stiff bristles and are highly versatile.

## **Product Features**

- 60" wood handle with metal connector
- Sturdy and long lasting
- Bolt-on connector bracket for all Bulldog brooms
- Compatible with all Bulldog brooms