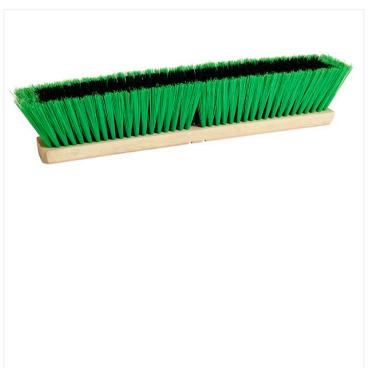

## Bulldog Stiff Push Broom - 18 Inch

The Bulldog Stiff Push Broom features a heavy-duty, rugged construction for the toughest cleaning jobs.

The Bulldog Stiff Push Broom is one of our toughest outdoor brooms. It features a large and thick hardwood block, heavy-duty PVC bristles, <u>metal braces</u> that prevent unthreading and provide additional support, and a <u>tapered handle</u> with a bolt-on connector. Designed to sweep up heavy dust and debris in wet or dry conditions. Also available with <u>medium bristles</u>.

## **Product Features**

• Made with medium PVC bristles

- Metal brace for extra strength
- Tapered handle with bolted-on connector
- Effective in wet and dry conditions
- Comes assembled