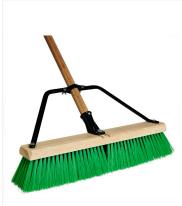

## Bulldog Stiff Push Broom - 18 Inch

The Bulldog Stiff Push Broom features a heavy-duty, rugged construction for the toughest cleaning jobs.

The Bulldog Stiff Push Broom is one of our toughest outdoor brooms. It features a large and thick hardwood block, heavy-duty PVC bristles, <u>metal braces</u> that prevent unthreading and provide additional support, and a <u>tapered handle</u> with a bolt-on connector. Designed to sweep up heavy dust and debris in wet or dry conditions. Also available with <u>medium bristles</u>.

## **Product Features**

• Made with medium PVC bristles

- Metal brace for extra strength
- Tapered handle with bolted-on connector
- Effective in wet and dry conditions
- Comes assembled