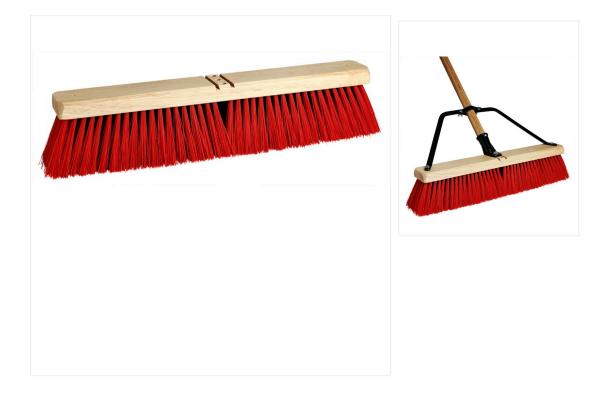

## Bulldog Medium Push Broom - 18 Inch

Thanks to a sturdy construction and medium bristles for versatile use, the Bulldog Medium Push Broom is ideal for commercial and industrial cleaning and maintenance.

Featuring a thick hardwood block, densely packed flagged bristles and a metal for added strength, the Bulldog Medium Push Broom has all the elements of a high-performance cleaning tool. Use it indoor or outdoor, in wet or dry applications. If you need to replace a part, you can purchase the <u>Bulldog Medium Push Broom Head</u>, the <u>metal braces</u> or the <u>tapered handle with bracket</u> separately.

**Bulldog Medium Push Broom - Product Features** 

- Made with medium PVC bristles
- Metal brace for extra strength
- Tapered handle with bracket
- Can be used indoor and outdoor
- Comes assembled