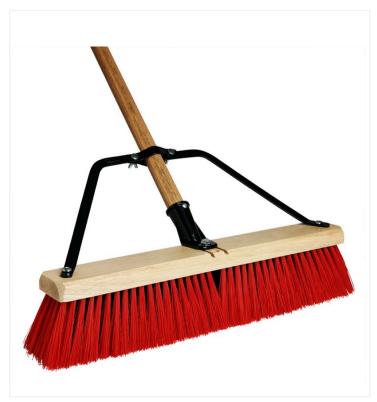

## Bulldog Medium Push Broom - 24 Inch

Thanks to a sturdy construction and medium bristles for versatile use, the Bulldog Medium Push Broom is ideal for commercial and industrial cleaning and maintenance.

Featuring a thick hardwood block, densely packed flagged bristles and a metal for added strength, the Bulldog Medium Push Broom has all the elements of a high-performance cleaning tool. Use it indoor or outdoor, in wet or dry applications. If you need to replace a part, you can purchase the <u>Bulldog Medium Push Broom Head</u>, the <u>metal braces</u> or the <u>tapered handle with bracket</u> separately.

## **Bulldog Medium Push Broom - Product Features**

- Made with medium PVC bristles
- Metal brace for extra strength
- Tapered handle with bracket
- Can be used indoor and outdoor
- Comes assembled