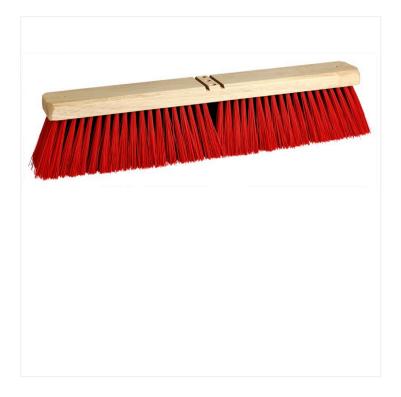

## Bulldog Medium Push Broom Head - 18 Inch

Thanks to a sturdy construction and medium bristles for versatile use, the Bulldog Medium Push Broom Head is ideal for commercial and industrial cleaning and maintenance.

Featuring a thick hardwood block and densely packed flagged bristles, the Bulldog Medium Push Broom Head has all the elements of a high-performance cleaning tool. Use it indoor or outdoor, in wet or dry applications. Also available with <u>stiff bristles</u> or as a <u>fully</u> <u>assembled broom</u>, which includes <u>metal braces</u> that prevent unthreading and provide additional support, and a <u>tapered handle with bracket</u>.

**Product Features** 

- Made with medium PVC bristles
- Can be used indoor and outdoor
- Broom head only