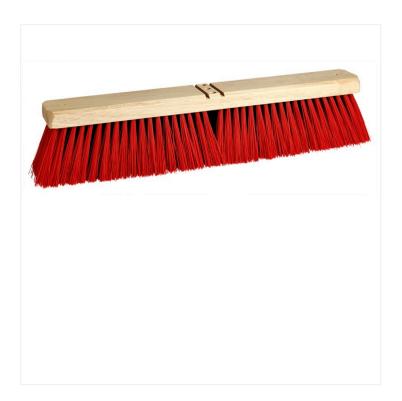

## Bulldog Medium Push Broom Head - 24 Inch

Thanks to a sturdy construction and medium bristles for versatile use, the Bulldog Medium Push Broom Head is ideal for commercial and industrial cleaning and maintenance.

Featuring a thick hardwood block and densely packed flagged bristles, the Bulldog Medium Push Broom Head has all the elements of a high-performance cleaning tool. Use it indoor or outdoor, in wet or dry applications. Also available with <u>stiff bristles</u> or as a <u>fully assembled broom</u>, which includes <u>metal braces</u> that prevent unthreading and provide additional support, and a <u>tapered handle with bracket</u>.

## **Product Features**

- Made with medium PVC bristles
- Can be used indoor and outdoor
- Broom head only