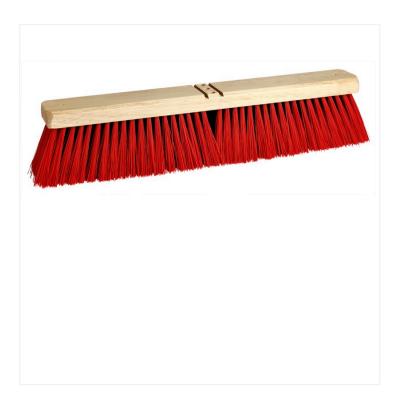

## Bulldog Medium Push Broom Head - 36 Inch

Thanks to a sturdy construction and medium bristles for versatile use, the Bulldog Medium Push Broom Head is ideal for commercial and industrial cleaning and maintenance.

Featuring a thick hardwood block and densely packed flagged bristles, the Bulldog Medium Push Broom Head has all the elements of a high-performance cleaning tool. Use it indoor or outdoor, in wet or dry applications. Also available with <u>stiff bristles</u> or as a <u>fully assembled broom</u>, which includes <u>metal braces</u> that prevent unthreading and provide additional support, and a <u>tapered handle with bracket</u>.