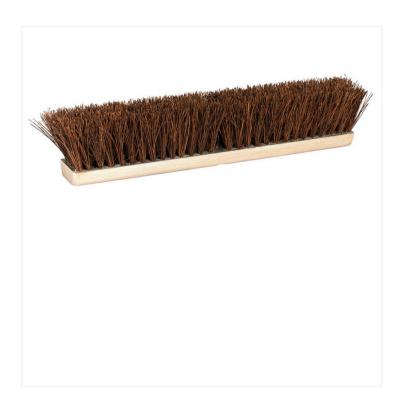

## Palmyra Coarse Sweep Push Broom - 18 Inch

The Palmyra Coarse Sweep Push Broom is durable and strong, perfect for rough cleaning jobs.

Palmyra fibre is a natural wood fibre made from the stalk of palm trees and known to be exceptionally stiff; it is particularly effective on rough and unfinished surfaces. The Palmyra Coarse Sweep Push Broom is resistant to friction and heat and works well indoor or outdoor and in wet or dry conditions. This broom is designed to sweep large and heavier debris. Pair it with a <a href="https://doi.org/10.1001/jhtml.coa.ni.gov/">https://doi.org//>jhtml.coa.ni.gov/</a> and metal braces for additional support.

## Palmyra Coarse Sweep Push Broom - Product Features

- Made entirely of natural fibre that poses no harm to the environment
- · Heavy-duty and long lasting

- Water-resistant
- Provides enough stiffness for scrubbing
- Can be used indoor and outdoor