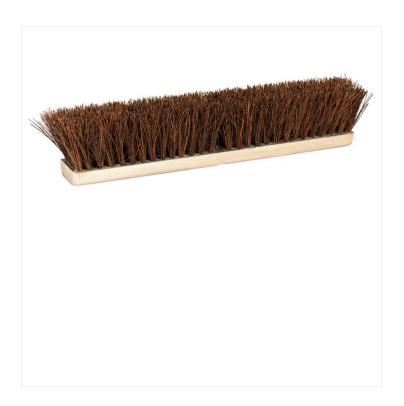

## Palmyra Coarse Sweep Push Broom - 18 Inch

The Palmyra Coarse Sweep Push Broom is durable and strong, perfect for rough cleaning jobs.

Palmyra fibre is a natural wood fibre made from the stalk of palm trees and known to be exceptionally stiff; it is particularly effective on rough and unfinished surfaces. The Palmyra Coarse Sweep Push Broom is resistant to friction and heat and works well indoor or outdoor and in wet or dry conditions. This broom is designed to sweep large and heavier debris. Pair it with a <a href="https://doi.org/10.1001/jhtml.coa.ni.gov/">https://doi.org//>jhtml.coa.ni.gov/</a> and metal braces for additional support.