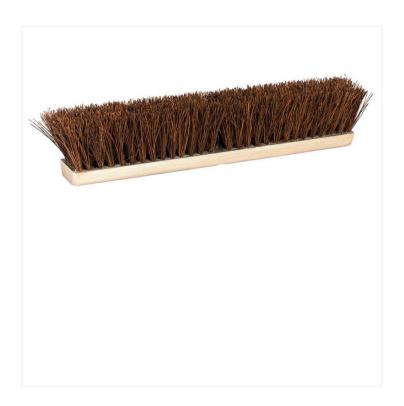

## Palmyra Coarse Sweep Push Broom - 24 Inch

The Palmyra Coarse Sweep Push Broom is durable and strong, perfect for rough cleaning jobs.

Palmyra fibre is a natural wood fibre made from the stalk of palm trees and known to be exceptionally stiff; it is particularly effective on rough and unfinished surfaces. The Palmyra Coarse Sweep Push Broom is resistant to friction and heat and works well indoor or outdoor and in wet or dry conditions. This broom is designed to sweep large and heavier debris. Pair it with a <a href="https://doi.org/10.1001/jhtml.coa.ni.gov/">https://doi.org//>jhtml.coa.ni.gov/</a> and metal braces for additional support.