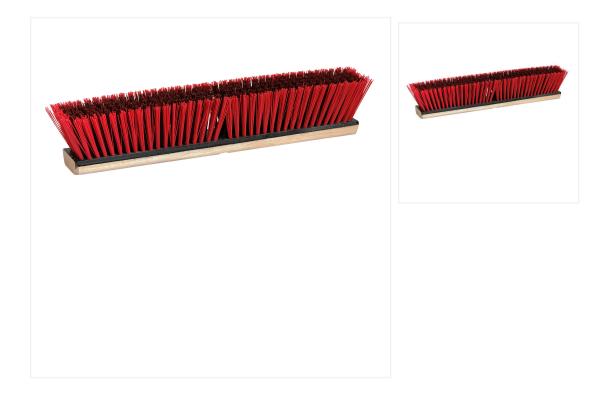

## Garage Medium/Stiff Push Broom - 18 Inch

# Rugged and durable, the Garage Medium/Stiff Push Broom performs well on rough, unfinished surfaces.

This sturdy push broom head features medium stiff bristles and sweeps debris ranging from fine dust on smooth surfaces to gravel and dirt on rough surfaces. It can be used indoor and outdoor, and in wet or dry environments. The perfect cleaning tool for garages, workshops and warehouses. Combine it with a <u>wood handle with metal thread</u> and <u>metal braces</u> for heavy-duty use.

#### **Product Features**

- Heavy-duty polystyrene bristles
- Large broom head to reduce labour
- Can be used indoor and outdoor

• Broom head only