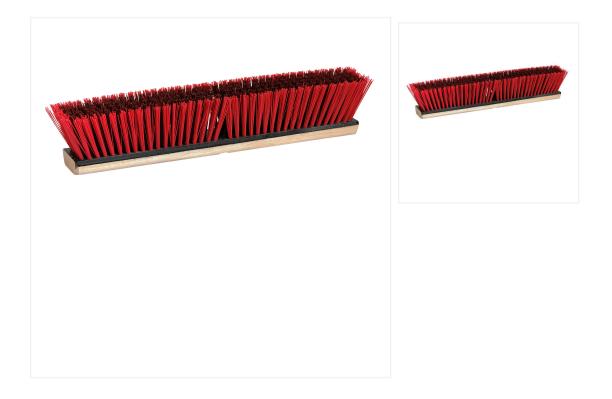

# Garage Medium/Stiff Push Broom - 24 Inch

# Rugged and durable, the Garage Medium/Stiff Push Broom performs well on rough, unfinished surfaces.

This sturdy push broom head features medium stiff bristles and sweeps debris ranging from fine dust on smooth surfaces to gravel and dirt on rough surfaces. It can be used indoor and outdoor, and in wet or dry environments. The perfect cleaning tool for garages, workshops and warehouses. Combine it with a <u>wood handle with metal thread</u> and <u>metal braces</u> for heavy-duty use.

#### **Product Features**

- Heavy-duty polystyrene bristles
- Large broom head to reduce labour
- Can be used indoor and outdoor

• Broom head only