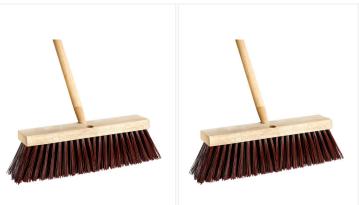

## 16" Street / Stable Coarse Push Broom

For rough and unfinished surfaces, opt of the Street / Stable Coarse Push Broom to scrub and sweep up heavy dust and debris.

The Street / Stable Coarse Push Broom is the versatile and durable tool you need for workshops, construction sites, barns, stables, and any other outdoor facilities. Made with extra stiff polypropylene bristles, it is compatible tapered wood handles for added stability. This rugged broom is designed to sweep up heavy dust and debris. Also available as a combo including a 54" tapered wood handle.

## **Product Features**

- Long, coarse polypropylene bristles
- Thick hardwood block

- Compatible with tapered wood handles
- Available in 14" or 16"
- Can be ordered with or without a tapered wood handle