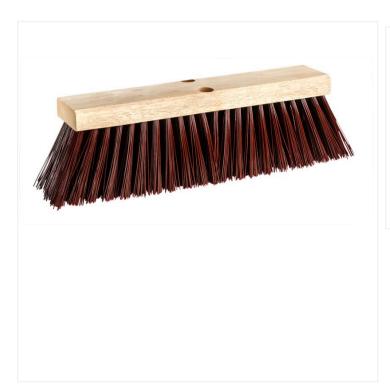

## 16" Street / Stable Coarse Push Broom

For rough and unfinished surfaces, opt of the Street / Stable Coarse Push Broom to scrub and sweep up heavy dust and debris.

The Street / Stable Coarse Push Broom is the versatile and durable tool you need for workshops, construction sites, barns, stables, and any other outdoor facilities. Made with extra stiff polypropylene bristles, it is compatible tapered wood handles for added stability. This rugged broom is designed to sweep up heavy dust and debris. Also available as a combo including a 54" tapered wood handle.

## **Product Features**

- Long, coarse polypropylene bristles
- Thick hardwood block

- Compatible with tapered wood handles
- Available in 14" or 16"
- Can be ordered with or without a tapered wood handle