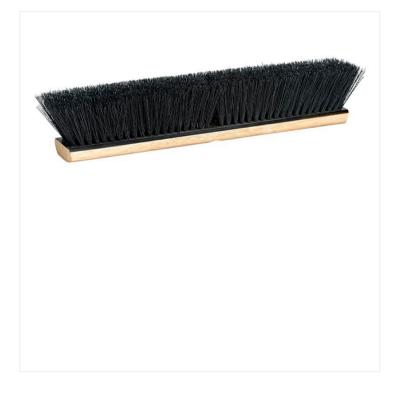

# 18" Tampico Medium Sweep Push Broom

# This durable and economical Tampico Medium Sweep Push Broom is a practical tool for commercial and industrial cleaning.

Ideal for general purpose sweeping, our Tampico Medium Sweep Push Broom is suitable for both indoor and outdoor use in industrial and commercial environments. The tampico fill delivers excellent durability and is water, acid and heat resistant while the thick wooden block is durable. Available with many different fiber combinations, like the <u>Combo Synthetic Medium Sweep Push</u> <u>Broom</u>, the <u>Horsehair and Palmyra Push Broom</u> or the <u>Palmyra Coarse Sweep Push Broom</u>.

#### **Product Features**

- Thick wooden block
- Stiff tampico fibres

- 14" sweeping path
- Resistant to liquids and most chemicals
- For both indoor and outdoor use
- Ideal for food service, warehouses, commercial and industrial environments