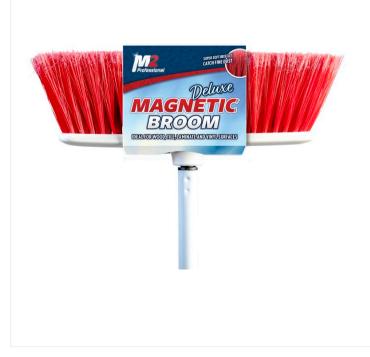

# Pluto Large Magnetic Broom - Blue & Red

# The Pluto Large Magnetic Broom can trap fine dust and particles. Ideal for wood, tile, laminate and vinyl surfaces.

The Pluto Large Magnetic Broom is sturdy and highly efficient. It features super soft flat bristles that trap dust rather than push it around. Thanks to a magnetic system, it quickly picks up lint, dust, small debris as well as the finest particles. The bristles do not retain moisture, can be rinsed clean and dry quickly. This lightweight indoor broom comes with a 48" metal handle and is easy to manipulate. Use it with a <u>16" X-Large Plastic Clip-On Dust Pan</u> for small messes or with a <u>Jumbo Lobby Dust Pan</u> for larger amounts of dirt.