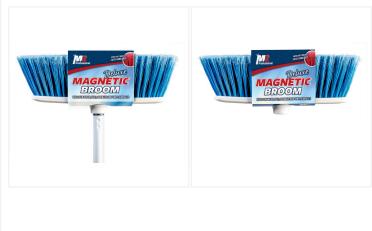

# Pluto Large Magnetic Broom - Blue & Red

# The Pluto Large Magnetic Broom can trap fine dust and particles. Ideal for wood, tile, laminate and vinyl surfaces.

The Pluto Large Magnetic Broom is sturdy and highly efficient. It features super soft flat bristles that trap dust rather than push it around. Thanks to a magnetic system, it quickly picks up lint, dust, small debris as well as the finest particles. The bristles do not retain moisture, can be rinsed clean and dry quickly. This lightweight indoor broom comes with a 48" metal handle and is easy to manipulate. Use it with a <u>16" X-Large Plastic Clip-On Dust Pan</u> for small messes or with a <u>Jumbo Lobby Dust Pan</u> for larger amounts of dirt.