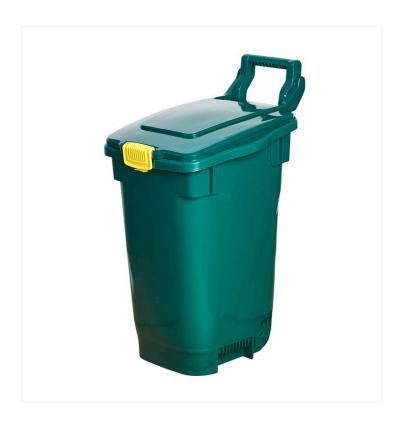

## 13 Gal Curbside Food Waste Container

This sturdy bin is ideal for curbside collection of organic waste. You can also use it to store pet food or coarse salt during winter.

Made of high density polyethylene, this Curbside Food Waste Container is a durable solution for organic food waste. The wide contoured handle allows for easy transport and the slanted design prevents precipitation from accumulating on the lid. The convenient lock keeps unwanted odours in and pests out. Looking to store food waste in a smaller container? Try our <u>2 Gallon Organic Waste Countertop Bin</u>.

## **Product Features**

- Made of high density polyethylene
- Equipped with a contoured handle for easy transport
- Lid opens 270° on molded hinges
- Features a convenient lock on the lid
- For residential and commercial applications