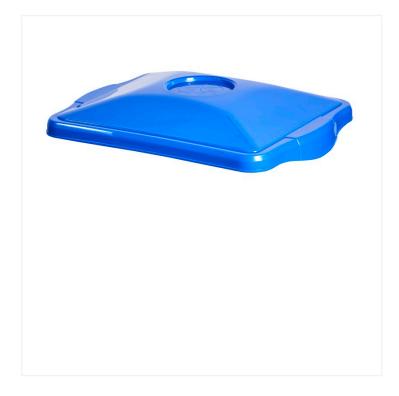

## **Recycle Bin Lid Only**

## Opt for this useful rectangular lid for slim recycling bins to keep discarded items out of sight.

This Recycling Bin Lid is made of heavy-duty plastic that resists denting and corrosion. It can be used with slim bins to keep paper and recyclable items in. The lid features side handles that attach tightly to the bin for easy transport. This lid is suitable for both the <u>16 Gal Curbside Recycling Container</u> and the <u>22 Gal Curbside Recycling Container</u>.