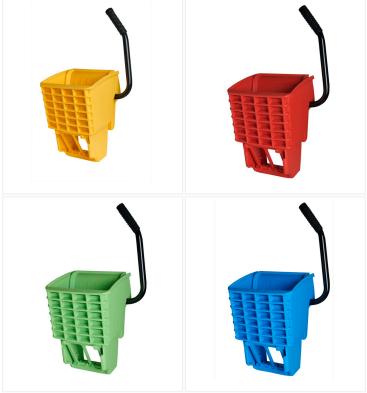

## **Available options**

| BW-S73500-YE | Yellow |
|--------------|--------|
| BW-S73500-RD | Red    |
| BW-S73500-GN | Green  |
| BW-S73500-GY | Grey   |
| BW-S73500-BL | Blue   |