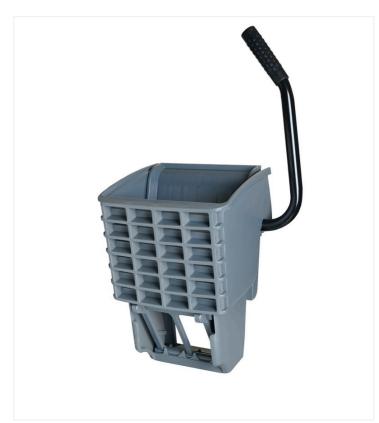

## Side Press Wringer - Grey

This top-quality side press mop wringer efficiently and easily removes excess water from mop heads without splashing the floors. Sold individually or as part of a combo. Perfect for maintaining a clean and sanitary environment.

This high-performing side press wringer is designed to maximize efficiency and durability, ensuring you get the job done right the first time. Can be purchased as part of a <u>bucket and wringer</u> combo. Check out the key features of our product below:

## **Product Features**

• Reinforced gears for maximum durability

- Tubular steel press arm with contoured handle for easy and secure grip
- Lightweight at only 11 pounds for effortless use
- Made of durable polypropylene
- Compatible with most mop buckets
- Side press wringer accommodates 12-32 oz. mops