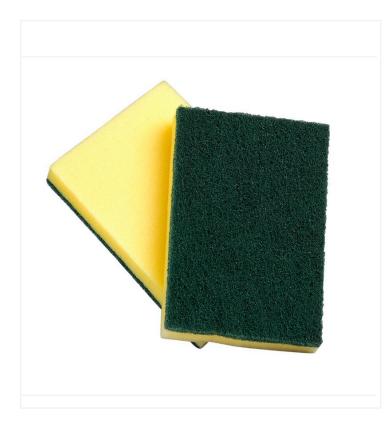

## Heavy-Duty Foam Sponge with Scouring Pad

## Use this Heavy Duty Foam Sponge with Scouring Pad for jobs that are too tough for a regular sponge.

This dual-sided sponge is also equipped with a scouring pad. Highly absorbent and tear resistant, this sponge is most effective on hard, smooth surfaces. The green side is or heavy duty scrubbing while the yellow side is for wiping. Use it to wash dishes and to clean up stains and spills on appliances, walls, equipment, patio furniture and more. Ideal for residential, commercial and institutional applications. Also available with a <u>Cellulose Sponge</u> option.