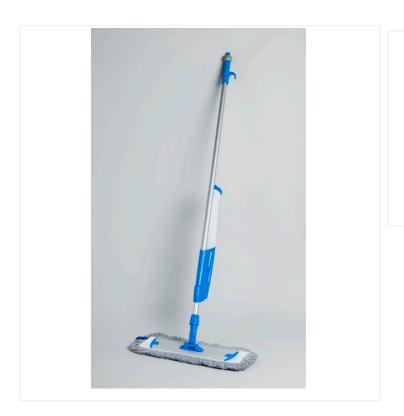

## Spray Xpress Bucketless Mopping System

# The Spray Xpress Floor Mop is an all-in-one tool designed to do general cleaning.

Eliminate the big mop bucket with the all-in-one Spray Xpress Mopping System and get rid of user fatigue. Easily move through the space and maneuver this versatile floor dusting, cleaning and waxing tool. Simply activate the dispenser to spray the content of the 32 oz bottle. It can be filled with your favorite <u>floor cleaner</u>.

#### **Spray Xpress Floor Mop - Product Features**

- Spray Xpress Mopping System includes frame and bottle
- 32 oz bottle capacity

- 16" frame length
- Wet mopping and waxing tool
- Easy to dispense gravity dropped solution