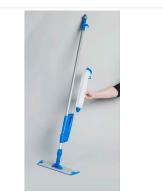

# The Spray Xpress Floor Mop is an all-in-one tool designed to do general cleaning.

Eliminate the big mop bucket with the all-in-one Spray Xpress Mopping System and get rid of user fatigue. Easily move through the space and maneuver this versatile floor dusting, cleaning and waxing tool. Simply activate the dispenser to spray the content of the 32 oz bottle. It can be filled with your favorite <u>floor cleaner</u>.

Can be used for wet mopping with the 16" M-Tech Microfiber Flat Mop.