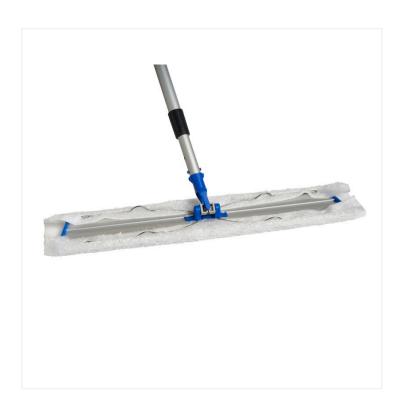

## Static-Attack Spring Clip Frame & Dip Fram

Use the Static-Attack Frame and sheets along with the aluminum telescopic handle to clean commercial and institutional spaces without using chemicals.

This 24" Static-Attack Dusting Frame is compatible with our Static-Attack sheets. These sheets use an electrostatic charge to attract fine dust and particles. This frame works with our telescopic aluminum handle. Ideal in facilities where cross-contamination is a concern, One sheet per room is recommended.

## **Product Features**

- Made of aluminum
- Telescopic handle
- Compatible with Static Attack sheets
- Ideal for environments where cross-contamination is important
- Ideal for hospitals, nursing homes, office buildings, classrooms and stores