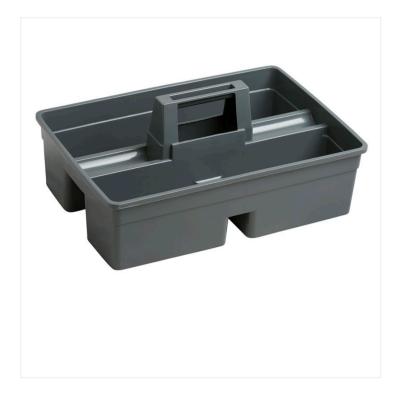

## Large Maid Caddy

## This all-purpose maid caddy with open compartments can help you organize and transport your cleaning supplies.

This large maid caddy is made of durable plastic. Lightweight and portable, it is a quick and easy solution to clean in small places. It fits securely on top of a cleaning trolley and can hold spray bottles and cleaning supplies for increased productivity. Also available as a <u>medium maid caddy</u> that can hold a variety of cleaning tools.

## **Product Features**

• Made of impact resistant plastic

- Features a convenient handle
- Conveniently fits on cleaning and housekeeping carts
- Easy to wipe clean
- Perfect for carrying tools or cleaning supplies
- Size: large