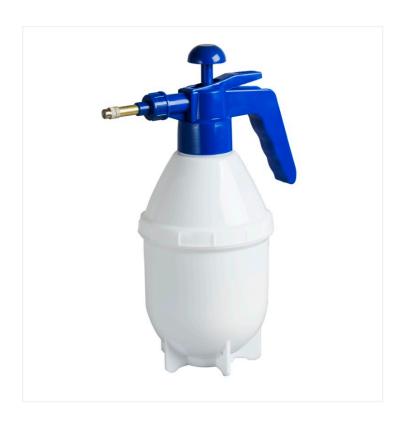

## Pump-Up Sprayer

This 600 ml Pump-Up Sprayer quickly and evenly distributes foamy chemicals in indoor and outdoor environments.

Lightweight and easy to use, this foamer spray bottle can make cleaners and disinfectants go farther and last longer. It features a long handle, an ergonomic thumb lock and an adjustable spray nozzle for comfortable and extensive use. The bottle is chemical resistant and the metal plunger assembly provides increased durability.

## **Product Features**

- · Ergonomic design for added comfort
- · Adjustable spray nozzle for mist, direct stream, foam spray

- Pistol grip is easy to hold and squeeze to release chemicals
- 600 ml capacity
- Ideal for industrial and commercial cleaning applications