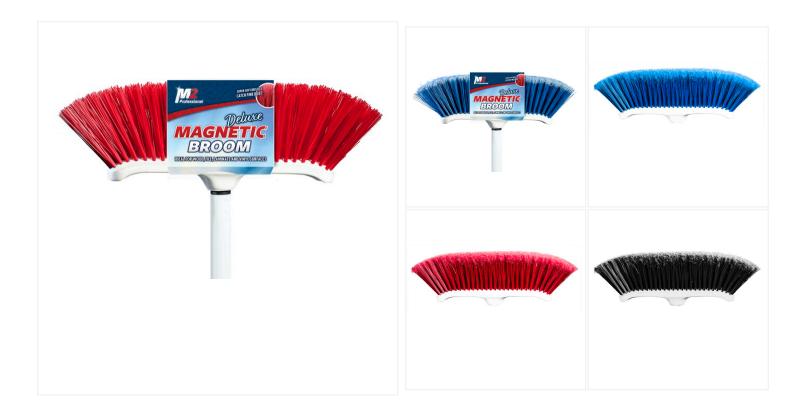

## Venus Curved Magnetic Broom with 48" Metal Handle

The Venus Curved Magnetic Broom is lightweight and comes with a 48" handle. Made of high quality material, it is perfect for fine sweeping in residential, commercial, or industrial applications.

The sturdy and high performance Venus Curved Magnetic Broom features flagged fibre ends that trap dust rather than push it around. Thanks to a magnetic system, it quickly picks up lint, dust, small debris as well as the finest particles. The bristles are not affected by moisture, can be rinsed clean and dry quickly. This lightweight indoor broom comes with a 48" handle and is easy to manipulate. Pair this with a <u>Lobby Dust Pan with Foldable Handle</u> and remove all particles from your floors.

## **Venus Curved Magnetic Broom - Product Features**

Bristles made of soft, synthetic fibres

Flagged fibre ends

The curved head allows for better reach

Lightweight, 48" handle

Great tool for fine sweeping

Available in red, blue and black