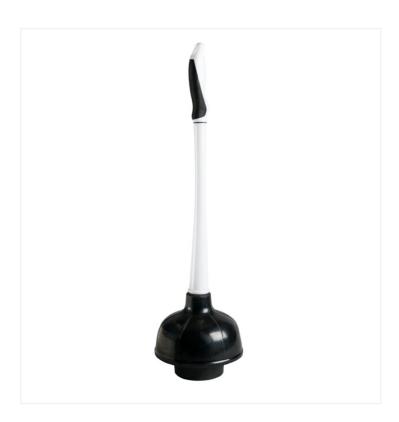

## Deluxe Plunger with HD Plastic Handle

## This industrial deluxe plunger can clear the most stubborn clogs.

The Deluxe plunger features a large capacity black rubber cup that provides a snug fit in the toilet and a sturdy, ergonomic plastic handle. It is designed to create a tight seal around drains and get rid of stubborn clogs. This professional-grade plunger is recommended for toilets, sinks, showers and tubs. Complete your washroom cleaning essential tools with a toilet bowl brush, a bowl swab caddy and some Vim® Power & Shine™ Bathroom Spray.

## **Product Features**

- Made of durable plastic
- Features an ergonomically design handle

- The rubber cup fits most drains and toilets
- Comes with a caddy to store the plunger