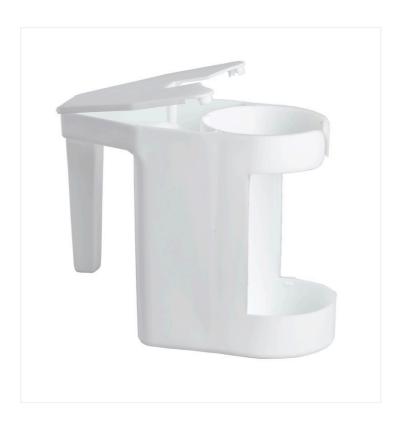

## **Bowl Swab Caddy**

Use this convenient caddy to keep your bowl swab clean and hidden in between cleanings.

This Bowl Swab Caddy features a comfortable carrying handle and can hold a quart size bottle of cleaner. The hinged lid keeps the bowl swab hidden. Use it to store your <u>acrylic bowl swab</u> in between cleanings. The compact design fits in small restrooms.

## **Product Features**

• Made of sturdy plastic

- Features a long handle and a lid
- A hygienic storage solution
- Designed to hold a quart size bottle of cleaner and bowl swab
- Accommodates standard and cone bowl swabs