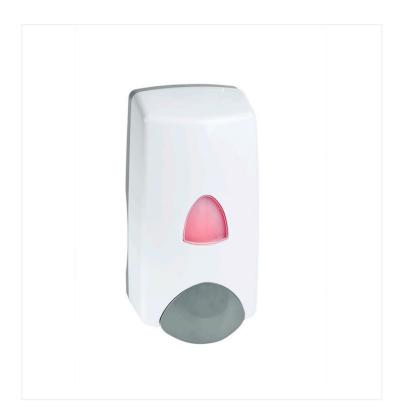

## Manual Foam Soap Dispenser

This manual soap dispenser can be mounted anywhere for a space-efficient solution. Ideal for commercial and institutional environments.

This Manual Foam Soap Dispenser features a leak proof design to keep floors and counters clean. It also has a large window to help monitor soap level. The large-capacity reservoir allows you to refill less often, which is ideal for the janitorial stadd. This dispenser is great for offices, schools, hospitals, restaurants and all high traffic areas. Also available in an <u>automatic foam soap dispenser</u> format. Your customers prefer liquid soap? Not a problem, as the <u>Manual Lotion Soap Dispenser</u> is a great option.

## **Product Features**

- Made with impact-resistant plastic
- Wall mount design
- Clear body for easy view of soap level
- Capacity of 1,000 ml
- One hand operation