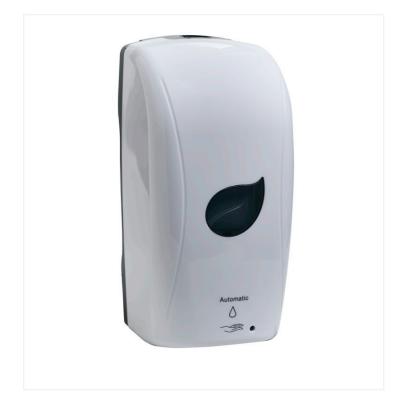

## Auto Lotion Soap Dispenser

## This touch-free automatic soap dispenser reduces waste and prevents the spread of germs.

This high quality automatic soap dispenser is contactless when distributing liquid soap or sanitizer. It is activated by a sensor and battery powered with minimal noise. The compact and streamlined design fits into any restroom and the dispenser is tamper resistant with a security lock and key access. It also features a refillable reservoir which allows you to use buy soap in bulk. Also available with a <u>foam soap option</u>.

## **Product Features**

- Made with impact-resistant plastic
- Wall mount design
- Clear body for easy view of soap level
- Capacity of 1,000 ml
- Contactless operation