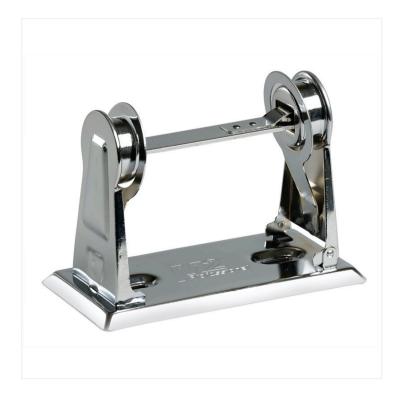

## Single Roll Toilet Paper Dispenser

## This sleek and economical single roll toilet paper dispenser with a self-locking mechanism boats a heavy duty construction for lasting durability.

This single roll toilet paper dispenser is made of stainless steel with a polished chrome finish. It features a front loading design with tension springs to reduce paper consumption and prevent free-wheeling. Durable and cost effective, this dispenser is compatible with all standard toilet paper rolls. Also available in a <u>Double Roll Toilet Paper Dispenser</u> format, which is ideal for commercial and institutional applications.

## **Product Features**

• Made of stainless steel with polished chrome finish

- Self-locking mechanism
- Tension springs restrict paper consumption
- Compatible with all standard toilet paper rolls
- Sturdy and cost effective dispenser