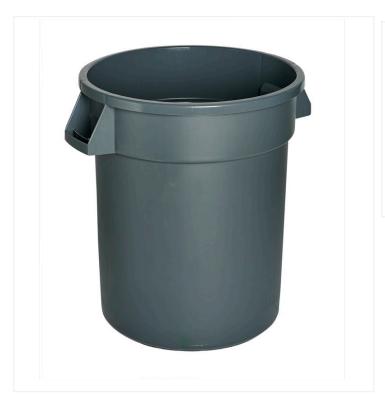

## 10 Gal Garbage Container - Grey

Made of leak-proof seamless plastic, this rugged garbage container allows for easy cleaning and waste disposal.

This industrial-strength garbage container is made of durable plastic that doesn't dent or crack. Featuring a capacity of 10 gallons and built-in handles for easy lifting, this garbage bin is also nestable when empty. You can use it with a <u>lid</u> and a garbage dolly for more effective cleaning. Also available in <u>20 gal</u>, <u>32 gal</u>, <u>44 gal</u> and <u>55 gal</u> capacity. If you are limited in spage, try the <u>23 gal slim garbage container</u>.

## **Technical specifications**

| SKU      | WM-PRH1010-G |
|----------|--------------|
| Pack Qty | 1            |
| Size     | 10gal        |
| Colour   | Grey         |

## **Available options**

| WM-PRH1010-G  | 10gal - Grey  |
|---------------|---------------|
| WM-PRH1010-WH | 10gal - White |