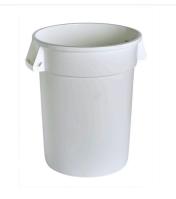

## **Product Features**

- Made of durable plastic
- Features built-in handles
- Can withstand the elements
- Nestable for easy storage
- Compatible lid also available
- Available in grey or white

## **Available options**

| WM-PRH1010-G  | 10gal - Grey  |
|---------------|---------------|
| WM-PRH1010-WH | 10gal - White |