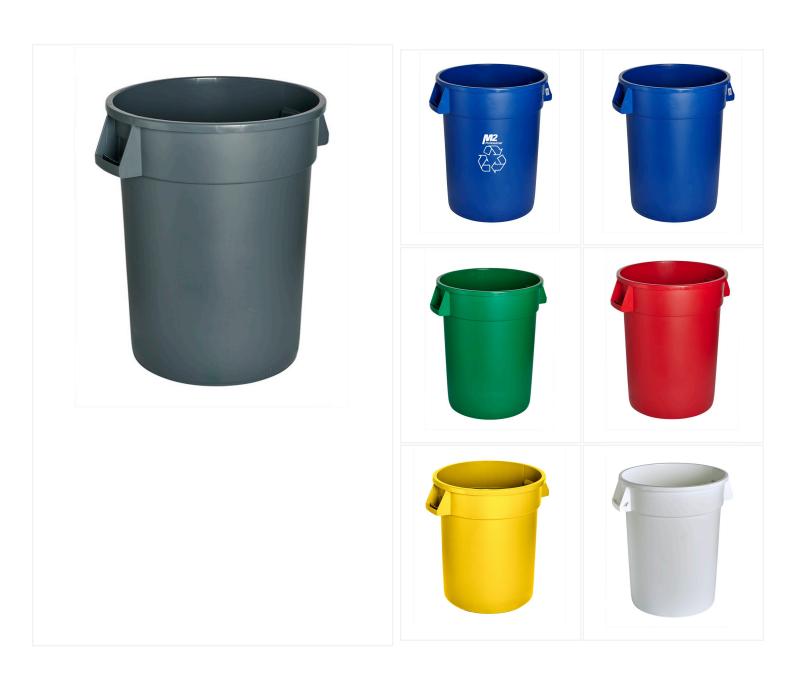

## **Product Features**

- Made of durable plastic
- Features built-in handles
- · Available in grey, blue, green, red, yellow and white
- · Can withstand the elements
- Nestable for easy storage
- · Compatible lid also available

## **Available options**

| WM-PRH2020-G      | 20gal - Grey   |
|-------------------|----------------|
| WM-PRH2020-BL-RYC | 20gal - Blue   |
| WM-PRH2020-BL     | 20gal - Blue   |
| WM-PRH2020-GN     | 20gal - Green  |
| WM-PRH2020-RD     | 20gal - Red    |
| WM-PRH2020-YE     | 20gal - Yellow |