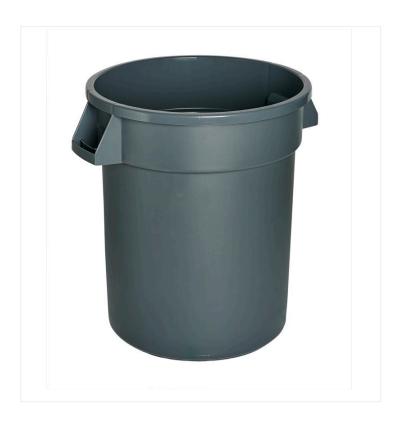

## 55 Gal Garbage Container - Grey

This 55 Gallon Garbage Container with built-in handles is a tough trash can that can handle your heaviest loads.

Featuring a sturdy plastic construction that can withstand the elements and will not corrode, chip, crack or peel, this sturdy Garbage Container has reinforced rims and built-in handles for extra strength and maneuverability. The 55 gallon capacity is suitable for commercial and industrial applications. Also available in 10 Gal, 20 Gal, 32 Gal and 44 Gal formats.

## **Product Features**

• Durable, heavy-duty plastic construction

- Contoured base handles improve handling efficiency
- Reinforced construction to resist tearing or damage from heavy loads
- For safe and effective routine waste management
- Specifically engineered to be dragged over rough surfaces
- Suitable for residential, commercial and industrial applications

## **Technical specifications**

| SKU      | WM-PRH5555-G |
|----------|--------------|
| Pack Qty | 2            |
| Size     | 55gal        |
| Colour   | Grey         |