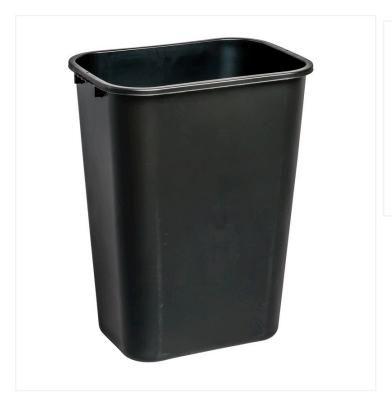

## 38qt Waste Basket - Black

This waste container is the ideal recycling receptacle for schools, offices, and other commercial spaces.

This medium-sized bin is constructed of durable plastic that will not crack, chip or dent. It is available in black for waste management and in blue. The blue version boasts the universal recycling symbol in white and has a slim design that fits into corners or tight spaces. The 38 qt. capacity is ideal for classrooms, offices, kitchens and other small rooms.

## **Product Features**

- Made of durable plastic
- Available in black, beige or blue
- Blue basket features the universal recycling symbol in white
- 38 qt. capacity
- Ideal for small rooms

## **Technical specifications**

| SKU      | WM-PS038 |
|----------|----------|
| Pack Qty | 10       |
| Size     | 38Qt     |
| Colour   | Black    |