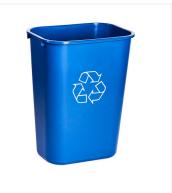

## 38qt Waste Basket - Black

This waste container is the ideal recycling receptacle for schools, offices, and other commercial spaces.

This medium-sized bin is constructed of durable plastic that will not crack, chip or dent. It is available in black for waste management and in blue. The blue version boasts the universal recycling symbol in white and has a slim design that fits into corners or tight spaces. The 38 qt. capacity is ideal for classrooms, offices, kitchens and other small rooms.

## **Product Features**

- Made of durable plastic
- Available in black, beige or blue
- Blue basket features the universal recycling symbol in white
- 38 qt. capacity
- Ideal for small rooms

## **Available options**

| WM-PS038    | 38Qt - Black |
|-------------|--------------|
| WM-PS038-BL | 38Qt - Blue  |