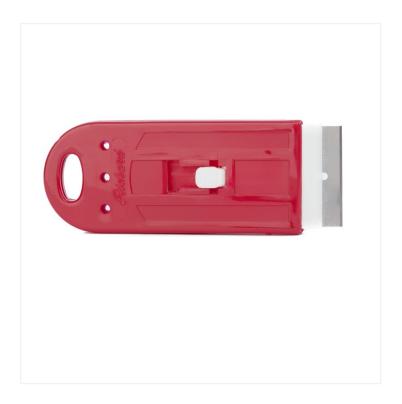

## Plastic Safety Scraper

This practical Plastic Safety Scraper is ideal for removing paint and labels from glass and other hard, smooth surfaces.

Versatile and durable this Safety Scraper features a plastic handle and a retractable and replaceable single-edge razor blade made of high carbon steel. Thanks to a compact size, you can carry it in your work belt or tool box. Use it to removes labels, adhesives, dried stain, rust and more. Want a sturdier version of this effective tool? Try the Metal Safety Scraper.

## **Product Features**

• Sturdy plastic handle

- Replaceable carbon steel blade
- Compact size
- Easy to carry around
- For residential and commercial use