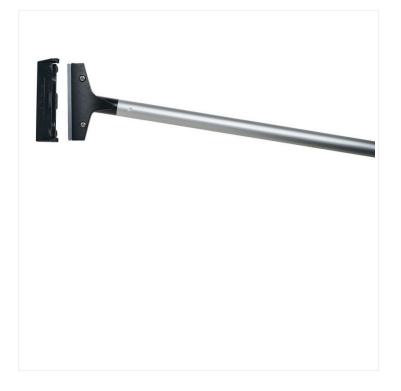

## 48" Metal Window / Floor Scraper

## Designed to reduce physical strain, this 48" Metal Window/Floor Scraper has a 48" ergonomic handle for extended reach.

This practical window scraper provides maximum leverage when removing stubborn residue on walls and floors. It features a long aluminum handle and a comfortable grip. You can retract the blade after use for safety. Ideal for residential and commercial use. Need to sharpen this scraper blade? Order the <u>4" Scraper Blade Refills</u>. They come in a pack of 10.

## Product Features

• 48" lightweight, aluminum handle

- Razor sharp stainless steel blade
- Retractable blade for safety
- Non-slip grip
- Ideal for residential and commercial applications