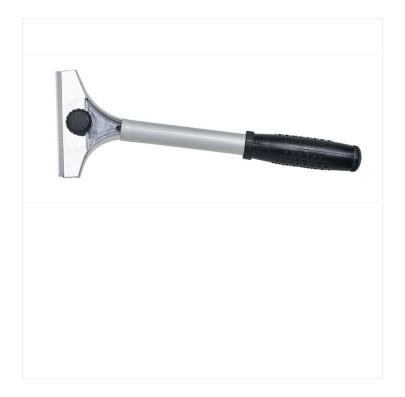

## 11.5" Large Metal Scraper

## Rely on this large metal scraper to complete even the most intricate scraping jobs.

This 11.5" Large Metal Scraper does all the work for you! Featuring a razor sharp stainless steel blade and a lightweight aluminum handle, it can remove stubborn residue without scratching surfaces. The comfortable, non-slip grip reduces strain on your hand. After use, simply retract the blade for safety. Ideal for residential and commercial use. Need to reach hard places? Try the <u>48</u>" <u>Metal Window/Floor Scraper</u>.

## **Product Features**

• Aluminum handle

- Razor sharp stainless steel blade
- Retractable blade for safety
- Non-slip grip
- Compact size
- Ideal for residential and commercial applications