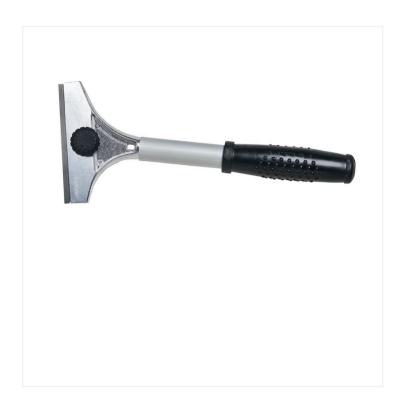

## 10" Metal Window / Floor Scraper

This 10" Metal Window and Floor Scraper is a great tool for scraping paint from windows, mirrors, tiles, and other flat surfaces.

This versatile 10" window and floor scraper can remove stubborn residue without scratching surfaces. It features an aluminum handle and a comfortable, non-slip grip. You can retract the blade after use for safety. The compact size makes it a great choice for residential and commercial use. Keep your scraper sharp with the <u>4" Scraper Blade Refills</u>.

## **Product Features**

Aluminum handle

- Razor sharp stainless steel blade
- Retractable blade for safety
- Non-slip grip
- Compact size
- Ideal for residential and commercial applications