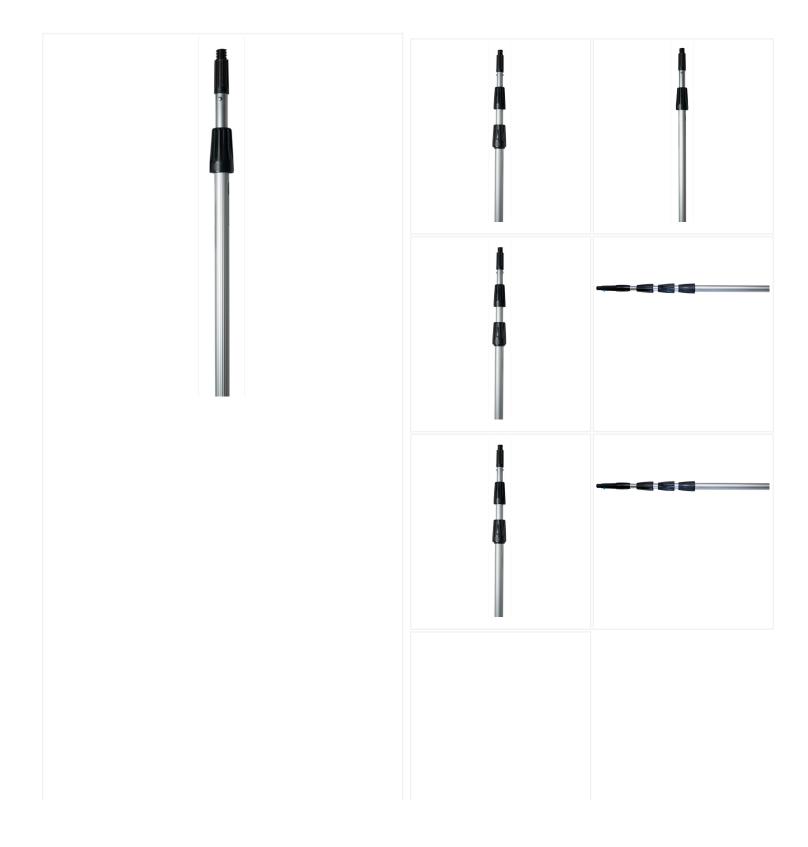

## 8 ft / 2 Piece Aluminum Extension Pole

This lightweight telescopic pole extends your reach to get to hard-to-reach areas.

This telescopic pole is made of aluminum with nylon locking collars. Strong yet lightweight, this pole can be used with a wide variety of attachments and features a standard threaded tip. Ideal for cleaning indoor and outdoor windows safely and efficiently.

## **Product Features**

- Made of aluminum
- Lightweight and durable
- Available in 6 different lengths, up to 30 ft
- Use with window cleaners, squeegees, brushes, paint rollers and similar tools