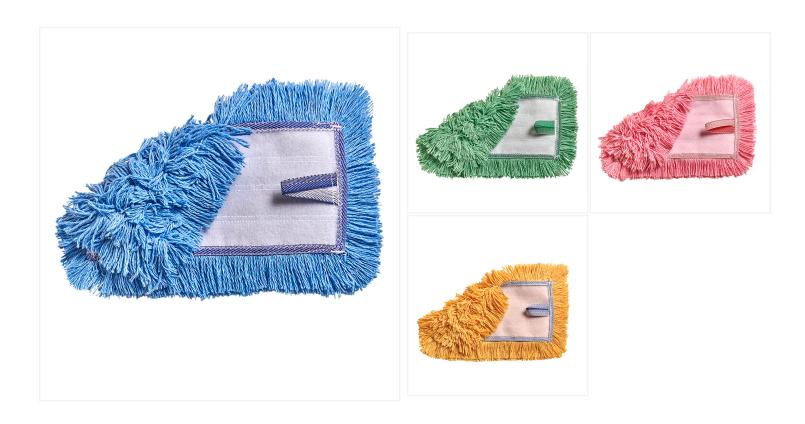

## 11" Microfiber Doodle Bug Refill - Blue

Highly durable and performant, the 11" Microfiber Doodle Bug Refill is all you need to clean your floors quickly and efficiently at a low cost.

Made of durable microfiber, the Doodle Bug mop head refill is designed to withstand heavy use and repeated commercial laundering with minimal fraying, tangling, or linting. Featuring dense yarn and cut ends, it is also equipped with a long-wearing velcro backing that securely attaches the refill to the frame. Perfect for commercial and industrial applications. This refill has to be paired with the <a href="https://documercial.org/linearing/">11" Doodble Bug Frame</a> for a powerful cleaning combo. It is also availabe in a smaller format: <a href="https://doi.org/10.108/j.com/grame/">9" Microfiber Doodle Bug Refill</a>.

## **Product Features**

- Size: 11" x 5"
- Made of hard-wearing microfiber with cut ends
- Minimal fraying, tangling, or linting
- Highly launderable
- Velcro backing with extra stitching
- Ideal for repeated use
- For commercial and industrial applications

## **Available options**

| WW-18411-BL | Blue   |
|-------------|--------|
| WW-18411-GN | Green  |
| WW-18411-RD | Red    |
| WW-18411-YE | Yellow |