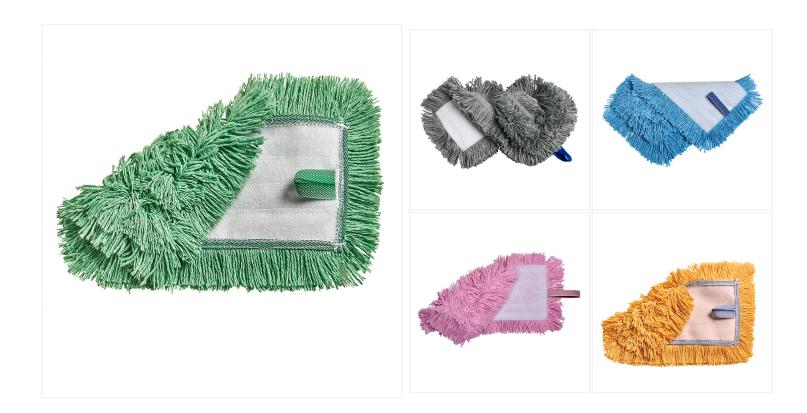

## 9" Microfiber Doodle Bug Refill - Green

Opt fort the 9" Microfiber Doodle Bug Refill with cut ends to effectively wash walls and ceilings.

Made of hard-wearing microfiber, the 9" Doodle Bug mop head refill can withstand extensive use and repeated commercial laundering with virtually no fraying, tangling, or linting. It features dense yarn and cut ends and is also equipped with a durable velcro backing that securely attaches the refill to the frame. Pair this refill with the <u>9" Doodle Bug Frame</u>. Looking to cover more surface at once? Try the <u>11" Microfiber Doodle Bug Refill</u>.

## **Available options**

| WW-1849-GN | Green  |
|------------|--------|
| WW-1849-GY | Grey   |
| WW-1849-BL | Blue   |
| WW-1849-RD | Red    |
| WW-1849-YE | Yellow |